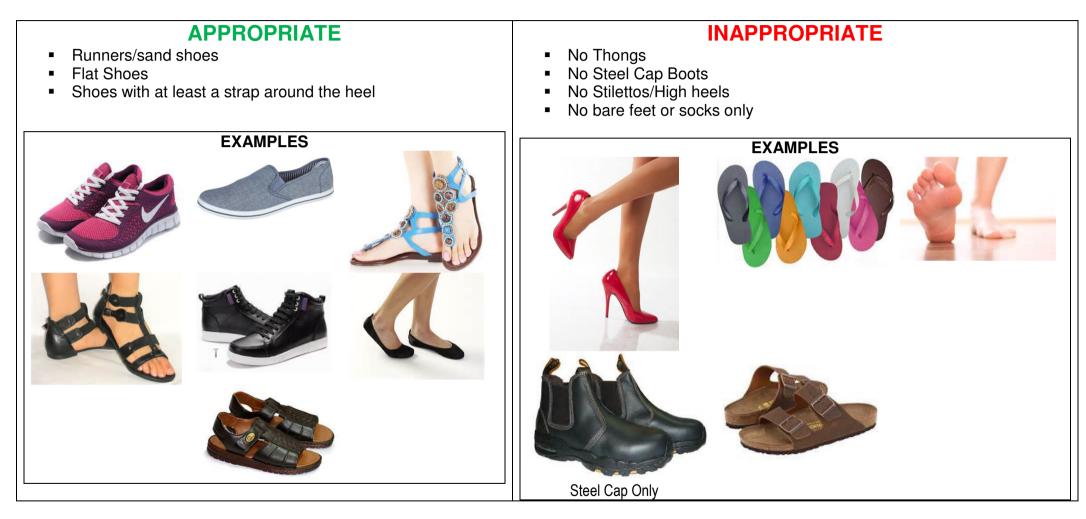

## DRESS STANDARDS FOR ENTRY INTO ARTHUR GORRIE CORRECTIONAL CENTRE

 Co Form:
 FA 1038

 Version:
 02

 Issue Date:
 16.05.2017

 Pages:
 2 of 3

Footwear to be worn at all times

STANDARDS APPLY TO BOTH CHILDREN AND ADULTS